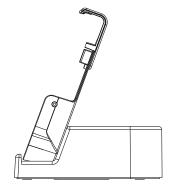

## **Technical Specifications**

| I/O Ports             | 2x USB 2.0 ports                                                            |
|-----------------------|-----------------------------------------------------------------------------|
|                       | 1x RS232 Serial port                                                        |
|                       | 1x HDMI – Out                                                               |
|                       | 1x Gigabit LAN port                                                         |
|                       | 1x Power Jack                                                               |
| Theft Deterrent       | Kensington Lock Support                                                     |
| Relative Humidity     | 10%~90% (non-condensing)                                                    |
| Dimensions            | 9.7" x 10.4" x 8.3" (L, W, D)                                               |
| Weight                | 6 lbs without the tablet or additional batteries, 6.5lbs with two batteries |
| Environment           | Ambient Temperature: 0°C~40°C (operating)                                   |
| Certifications        | FCC Class B, CE, RoHS                                                       |
| Battery Capacity      | 2 slots + 2 in tablet for a total of 4 batteries simultaneously charging    |
| Battery Recharge Time | 2 hours to recharge all batteries simultaneously                            |