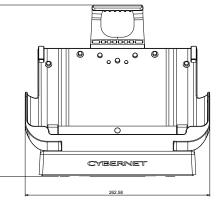

## **Technical Specifications**

| I/O Ports             | 2x USB 2.0 ports                                                            |
|-----------------------|-----------------------------------------------------------------------------|
|                       | 1x RS232 Serial port                                                        |
|                       | 1x HDMI – Out                                                               |
|                       | 1x Gigabit LAN port                                                         |
|                       | 1x Power Jack                                                               |
| Theft Deterrent       | Kensington Lock Support                                                     |
| Relative Humidity     | 10%~90% (non-condensing)                                                    |
| Dimensions            | 9.7" x 10.4" x 8.3" (L, W, D)                                               |
| Weight                | 6 lbs without the tablet or additional batteries, 6.5lbs with two batteries |
| Environment           | Ambient Temperature: 0°C~40°C (operating)                                   |
| Certifications        | FCC Class B, CE, RoHS                                                       |
| Battery Capacity      | 2 slots + 2 in tablet for a total of 4 batteries simultaneously charging    |
| Battery Recharge Time | 2 hours to recharge all batteries simultaneously                            |