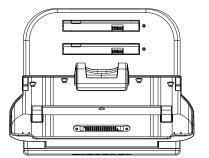

## **Technical Specifications**

| I/O Ports             | 2x USB 2.0 ports                                                            |
|-----------------------|-----------------------------------------------------------------------------|
|                       | 1x RS232 Serial port                                                        |
|                       | 1x HDMI – Out                                                               |
|                       | 1x Gigabit LAN port                                                         |
|                       | 1x Power Jack                                                               |
| Theft Deterrent       | Kensington Lock Support                                                     |
| Relative Humidity     | 10%~90% (non-condensing)                                                    |
| Dimensions            | 9.7" x 10.4" x 8.3" (L, W, D)                                               |
| Weight                | 6 lbs without the tablet or additional batteries, 6.5lbs with two batteries |
| Environment           | Ambient Temperature: 0°C~40°C (operating)                                   |
| Certifications        | FCC Class B, CE, RoHS                                                       |
| Battery Capacity      | 2 slots + 2 in tablet for a total of 4 batteries simultaneously charging    |
| Battery Recharge Time | 2 hours to recharge all batteries simultaneously                            |