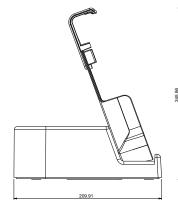

## **Technical Specifications**

| I/O Ports             | 2x USB 2.0 ports                                                            |
|-----------------------|-----------------------------------------------------------------------------|
|                       | 1x RS232 Serial port                                                        |
|                       | 1x HDMI – Out                                                               |
|                       | 1x Gigabit LAN port                                                         |
|                       | 1x Power Jack                                                               |
| Theft Deterrent       | Kensington Lock Support                                                     |
| Relative Humidity     | 10%~90% (non-condensing)                                                    |
| Dimensions            | 9.7" x 10.4" x 8.3" (L, W, D)                                               |
| Weight                | 6 lbs without the tablet or additional batteries, 6.5lbs with two batteries |
| Environment           | Ambient Temperature: 0°C~40°C (operating)                                   |
| Certifications        | FCC Class B, CE, RoHS                                                       |
| Battery Capacity      | 2 slots + 2 in tablet for a total of 4 batteries simultaneously charging    |
| Battery Recharge Time | 2 hours to recharge all batteries simultaneously                            |