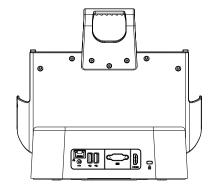

## Rugged X10 Desktop Docking Station

## **Technical Specifications**

| I/O Ports             | 2x USB 2.0 ports                                                            |
|-----------------------|-----------------------------------------------------------------------------|
|                       | 1x RS232 Serial port                                                        |
|                       | 1x HDMI – Out                                                               |
|                       | 1x Gigabit LAN port                                                         |
|                       | 1x Power Jack                                                               |
| Theft Deterrent       | Kensington Lock Support                                                     |
| Relative Humidity     | 10%~90% (non-condensing)                                                    |
| Dimensions            | 9.7" x 10.4" x 8.3" (L, W, D)                                               |
| Weight                | 6 lbs without the tablet or additional batteries, 6.5lbs with two batteries |
| Environment           | Ambient Temperature: 0°C~40°C (operating)                                   |
| Certifications        | FCC Class B, CE, RoHS                                                       |
| Battery Capacity      | 2 slots + 2 in tablet for a total of 4 batteries simultaneously charging    |
| Battery Recharge Time | 2 hours to recharge all batteries simultaneously                            |