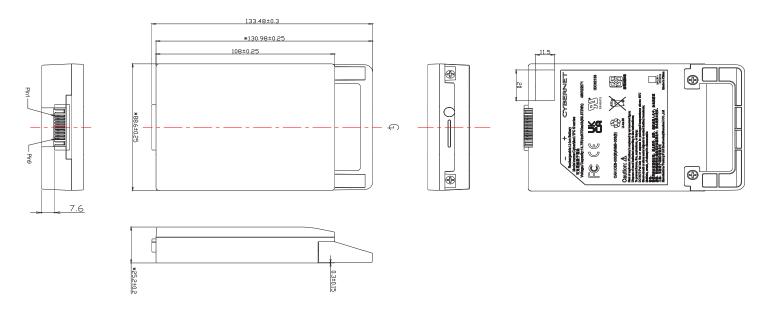

## **Technical Specifications**

| Rated Capactiy              | 4700mAh                                                                          |
|-----------------------------|----------------------------------------------------------------------------------|
| Nominal Voltage             | 14.4V                                                                            |
| Charge Voltage              | 16.8V                                                                            |
| Operating Temperature       | 0-45°C                                                                           |
| Storage Specifications      | -20°C to +45°C @ 80% humidity, non-condensing up to 3 months before              |
|                             | recharging. Cybernet recommends recharging the battery every 3 months in         |
|                             | storage, not to exceed 6 months before recharging                                |
| Cycle Life                  | 300 cycles to ≥80% of original full capacity (1 cycle = 1 full charge and 1 full |
|                             | discharge)                                                                       |
| Wh Rating                   | 69.38Wh                                                                          |
| Weight                      | 0.81 lbs   367.5g                                                                |
| Dimensions                  | 133.48mm x 88.60mm x 25.20mm (L x W x H)                                         |
| Over-charge Protection      | Yes                                                                              |
| Over-current Protection     | Yes                                                                              |
| Over-discharge Protection   | Yes                                                                              |
| Over-Temperature Protection | Yes                                                                              |
| Multi-LED Charge Indicator  | Yes, 1 LED = 20%, 2 LED = 40%, 3 LED = 60%, 4 LED = 80%, 5 LED = 100%            |
| Warranty                    | 1 Year Standard                                                                  |
| Maintenance Schedule        | Cybernet strongly recommends replacing every 2 years                             |